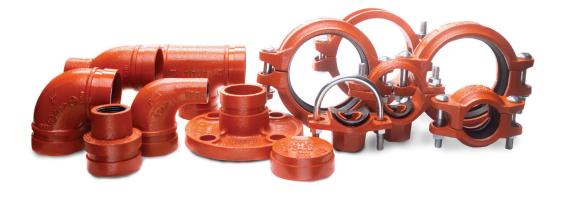

#### **Grooved Couplings**

• Rigid Couplings: 1" - 12"

• Flexible Couplings: 1" - 12"

• Reducing Couplings: 1 ½" – 8"

• Painted or Galvanized

Gaskets: Pre-Lubricated Grade "E" EPDM or Gap Seal

#### **Grooved Fittings**

- Standard and Short Pattern Elbows and Tees
- Caps
- End of Line Elbows
- Mechanical and Threaded Branch Tees
- Grooved Flange Adapter
- Painted or Galvanized

#### **Threaded Fittings**

- Ductile Iron
- Cast Iron
- Malleable Iron